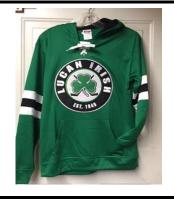

## **LUCAN SUBLIMATED HOOD**

| ADULT:  | SM  | MD | LG | XL | XXL |
|---------|-----|----|----|----|-----|
| \$80.00 |     |    |    |    |     |
| YOUTH:  | XSM | SM | MD | LG | XL  |
| \$80.00 |     |    |    |    |     |

INCLUDES LOGO FULL FRONT

NAME: \$8.00 NUMBER: \$8.00