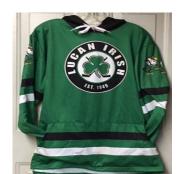

### **LUCAN 2 TONE HOODIE**

| ADULT:  | SM  | MD | LG | XL | XXL |
|---------|-----|----|----|----|-----|
| \$60.00 |     |    |    |    |     |
| YOUTH:  | XSM | SM | MD | LG | XL  |
| \$60.00 |     |    |    |    |     |

INCLUDES LOGO FULL FRONT

NAME: \$8.00 NUMBER: \$8.00