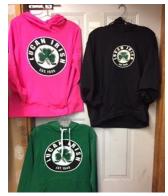

## **SCREENED HOOD**

|         | BLACK | GREEN |    | NK | ,   |
|---------|-------|-------|----|----|-----|
| ADULT:  | SM    | MD    | LG | XL | XXL |
| \$55.00 |       |       |    |    |     |
| YOUTH:  | XSM   | SM    | MD | LG | XL  |
| \$55.00 |       |       |    |    |     |

INCLUDES LOGO FULL FRONT

NAME: \$8.00 NUMBER: \$8.00

**ALL PRICES SUBJECT TO HST** 